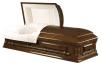

# Wood Caskets

The selection list represents caskets normally in stock. Any additions or deletions will be noted at the time of selection. All caskets listed are adult regular size and suitable for cremation.

### 

(Formerly the Morgan #79) Constructed of the finest Cherry wood, rich garnet color treatment, prestige hand-rubbed high quality gloss finish, inlaid gold trim, fully lined in beige velvet, rounded wood bar handles. Shell constructed of 1" & 2" Stock Timber. Casket dimensions: Interior~ L:78 ¼", W:24", Exterior~L:83 ¾", W:29 ½", H:23 ¼"