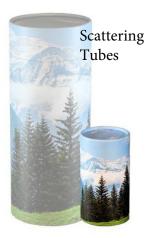

#### Available at \$350.00 or less

| <mark>*</mark> Golden Oak     | Manchester Marketing (#M57/CG)<br>Solid oak with golden finish and cross. Dimensions ~ H: 10", W: 5 ¼", L: 7 ¾"                                                 | \$350.00  |
|-------------------------------|-----------------------------------------------------------------------------------------------------------------------------------------------------------------|-----------|
| <mark>*</mark> Copper         | Commemorate (A217) Stainless with copper finish. Dimensions ~ H: 10", W: 6"                                                                                     | \$330.00  |
| *Radiance Gold                | Commemorate (A216) Metal urn, gold gloss finish. Dimensions ~ H: 10", W: 6",                                                                                    |           |
| <mark>*</mark> Pewter Classic | Commemorate (A210) Pewter metal urn, gloss finish. Dimensions ~ H: 10 ½", W: 6",                                                                                |           |
| <mark>*</mark> Pewter Black   | Victoriaville (#US210-30071) Aluminum metal urn. Dimensions ~ H: 10 ½", W: 6"                                                                                   | 2<br>2    |
| <mark>*</mark> Enamelled      | Gravure Craft (#UR-1481)<br>Aluminum metal urn, wood white marble finish. Dimensions ~ H: 10 ½", W: 6",                                                         | \$280.00  |
| * Classic Purple              | <b>Victoriaville (#US210-30042)</b><br>Aluminum metal urn, purple gloss finish. Dimensions ~ H: 10 1/4, W: 6",                                                  | \$280.00  |
| Savannah                      | Manchester Marketing (#U1-E-RS).                                                                                                                                | .\$250.00 |
| Scattering Tubes              | Bio degradable Retane Bamboo. Dimensions ~ H: 5 ½", W: 7", L: 10"<br>Gravure Craft (#UR-8101)<br>Cardboard Tubes. Various Designs~ Dimensions ~ H: 12.6", W:5.1 | .\$105.00 |

Scattering Tubes Gravure Craft (KS-8101) Cardboard tubes. Dimensions ~ H: 5.25", W: 2.95" ....... \$45.00

Golden Oak