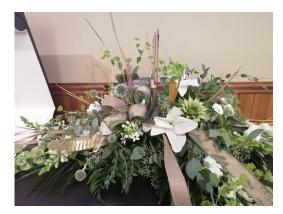

# **Traditional Casket Sprays**

Depending on size, type and availability of flowers, colors

# Range from \$300 and up