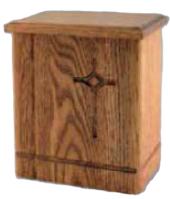

# Wood Caskets

The selection list represents caskets normally in stock. Any additions or deletions will be noted at the time of selection. All caskets listed are adult regular size and suitable for cremation.