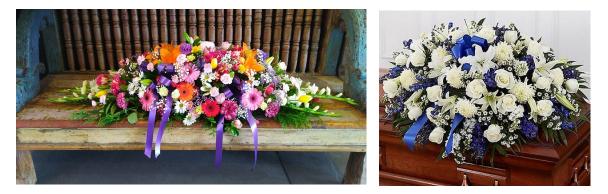

# **Traditional Casket Sprays**

Depending on size, type and availability of flowers, colors

# Range from \$300 and up