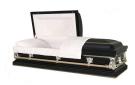

# **Metal Caskets**

These caskets are not suitable for cremation

Ebony Gold - Victoriaville (#710-857-16) ......\$2,950.00

(Formerly Cortez Gold/Essex Champagne/Classic Copper, Edson) 20 gauge metal, hermetically sealing unit, white crepe interior, coordinated metal hardware. Casket dimensions: Interior~ L:79 ½", W:24", Exterior~L:82 7/8", W:29 ¼", H:23 3/8".

Available in 7 colors

Hermetically Sealing metal container.