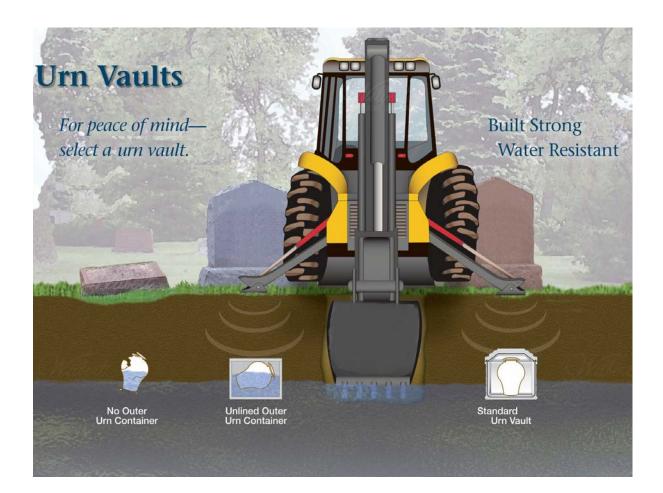

# **Cremation Vaults**

| Fiberglass Cremation Vault – Manchester Marketing (#M51/3W) | \$330.00 |
|-------------------------------------------------------------|----------|
| Dimensions ~ <i>H: 10"x W 12"x D 15"</i>                    |          |

Concrete Cremation Vault – Owen Sound Vault Works (#OSCV) ......\$525.00

Inside Dimensions ~ H: 10"x, W 10" x D 11 1/2" Outside Dimensions~ H: 14" x W 14" x D 14"