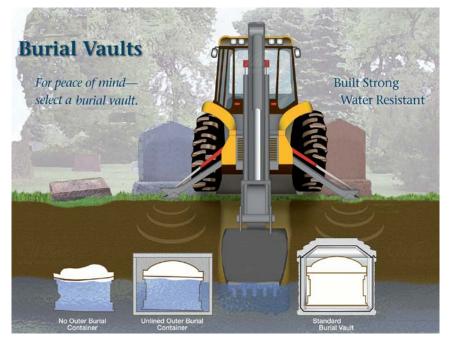

# **Casket Vaults**

| Liner Vault - Owen Sound Vault Works (#LV-01)                                             | \$1,490.00 |
|-------------------------------------------------------------------------------------------|------------|
| Measurements: Interior 29"Wx84"Lx23"D                                                     |            |
| Standard Vault – Owen Sound Vault Works (#SV-01)<br>Measurements: Interior 29"Wx84"Lx23"D | \$1,585.00 |

Outer Burial Containers listed above are for standard sized caskets. Over sized vaults are available to accomodate plus size caskets. Price does not include grave set up and lowering device. You do not have to purchase a vault, unless the Medical Officer of Health has made the use of vaults and grave liners mandatory in the entire cemetery. A cemetery operator may designate a specific area in the cemetery where vaults and liners are required; however, the operator must have another area where vaults or liners are not required. A vault or liner may be recommended for reasons such as environmental conditions or aesthetic reasons.