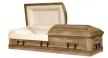

# Wood Caskets

The selection list represents caskets normally in stock. Any additions or deletions will be noted at the time of selection. All caskets listed are adult regular size and suitable for cremation.

Solid Poplar with Veneer components, flax color treatment, lustrous satin finish, fully lined in tan crepe, end and full length handles with Last Supper design, wooden corner crucifixes. Shell constructed of 1" & 2" Stock Timber. Casket dimensions: Interior~ L:78 1/8", W:24", Exterior~L:82 ¾", W:28 ½", H:22 ¾"

Appalachian Red Oak, persian fawn colour finish, tan crepe interior with end and full length handles. Shell constructed of 1" & 2" Stock Timber. Casket dimensions: Interior~ L:78 1/8", W:24", Exterior~L:82 ¾", W:28 ½", H:22 ¾"