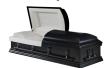

# **Metal Caskets**

These caskets are not suitable for cremation

Ebony Gold - Victoriaville (#710-857-16) ......\$2,950.00

(Formerly Cortez Gold/Essex Champagne/Classic Copper, Edson) 20 gauge metal, hermetically sealing unit, white crepe interior, coordinated metal hardware. Casket dimensions: Interior~ L:79 ½", W:24", Exterior~L:82 7/8", W:29 ¼", H:23 3/8".

Available in 7 colors

Hermetically Sealing metal container.